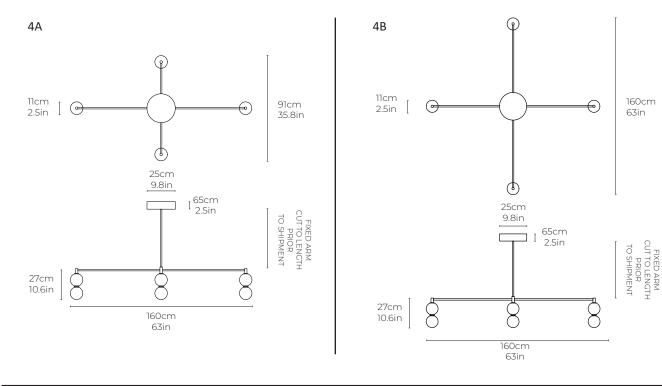

## Echo Chandelier, Linear 4A & 4B

Dimensions cm 4A W160cm, H 27cm, D 91cm 4A W 63in, H 10.6in, D 35.8in

4B W160cm, H 27cm, D 160cm 4B W 63in, H 10.6in, D 63in

<u>Material</u> Glass + Brass <u>Canopy</u> Matching metal finish Diamiter 25cm, H 6.5cm