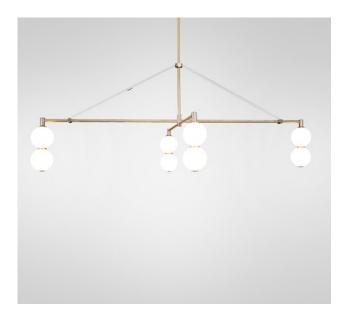

## MARC WOOD

A line of delicate white glass orbs stacked on top of one another to create an echoed glow of light and the illusion of subtle reflections.

## Echo Chandelier, Linear 4A & 4B

Dimensions cm 4A W160cm, H 27cm, D 91cm 4A W 63in, H 10.6in, D 35.8in

4B W160cm, H 27cm, D 160cm 4B W 63in, H 10.6in, D 63in

<u>Material</u> Glass + Brass <u>Canopy</u> Matching metal finish Diamiter 25cm, H 6.5cm